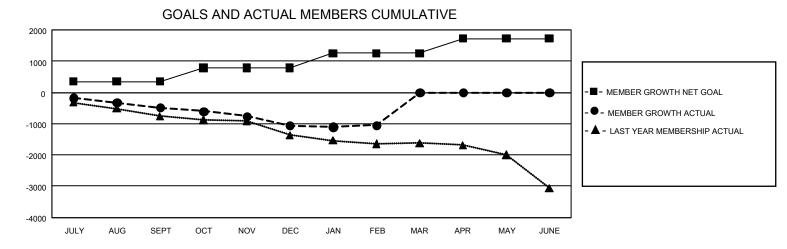

## GAT MONTHLY MEMBERSHIP PROGRESS REPORT

GMT Constitutional Area 4, Group A

REPORT DOES NOT INCLUDE CLUBS IN UNDISTRICTED AREAS.

| Clubs                 |               |           |               | Members               |                          |                         |                                                    |
|-----------------------|---------------|-----------|---------------|-----------------------|--------------------------|-------------------------|----------------------------------------------------|
| RESULTS FOR 2022-2023 |               |           |               | RESULTS FOR 2022-2023 |                          |                         |                                                    |
| QUARTER               | NEW CLUB GOAL | NEW CLUBS | DROPPED CLUBS | QUARTER               | EMBER GROWTH NET<br>GOAL | MEMBER GROWTH<br>ACTUAL | DROPPED MEMBERS<br>ACTUAL (including<br>transfers) |
| JULY/AUG/SEPT         | - 18          | 0         | 24            | JULY/AUG/SEPT         | г 346                    | 387                     | 810                                                |
| OCT/NOV/DEC           | 33            | 1         | 16            | OCT/NOV/DEC           | 442                      | 703                     | 1,231                                              |
| JAN/FEB/MAR           | 45            | 0         | 8             | JAN/FEB/MAR           | 466                      | 630                     | 556                                                |
| APR/MAY/JUNE          | 42            | 0         | 0             | APR/MAY/JUNE          | 466                      | 0                       | 0                                                  |