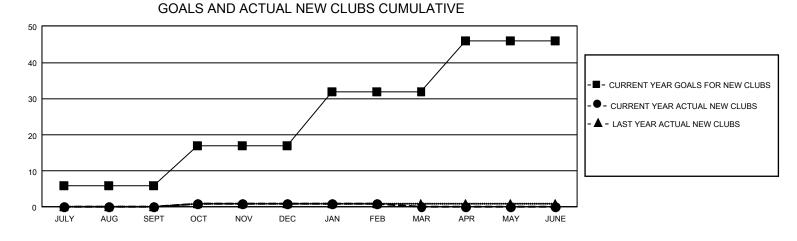

## GAT MONTHLY MEMBERSHIP PROGRESS REPORT

GMT Constitutional Area 4, Group A

REPORT DOES NOT INCLUDE CLUBS IN UNDISTRICTED AREAS.

| Clubs                 |               |           |               | Members               |                          |                         |                                                    |
|-----------------------|---------------|-----------|---------------|-----------------------|--------------------------|-------------------------|----------------------------------------------------|
| RESULTS FOR 2022-2023 |               |           |               | RESULTS FOR 2022-2023 |                          |                         |                                                    |
| QUARTER               | NEW CLUB GOAL | NEW CLUBS | DROPPED CLUBS | QUARTER               | EMBER GROWTH NET<br>GOAL | MEMBER GROWTH<br>ACTUAL | DROPPED MEMBERS<br>ACTUAL (including<br>transfers) |
| JULY/AUG/SEPT         | - 18          | 0         | 24            | JULY/AUG/SEPT         | г 346                    | 387                     | 810                                                |
| OCT/NOV/DEC           | 33            | 1         | 16            | OCT/NOV/DEC           | 442                      | 703                     | 1,231                                              |
| JAN/FEB/MAR           | 45            | 0         | 8             | JAN/FEB/MAR           | 466                      | 630                     | 556                                                |
| APR/MAY/JUNE          | 42            | 0         | 0             | APR/MAY/JUNE          | 466                      | 0                       | 0                                                  |